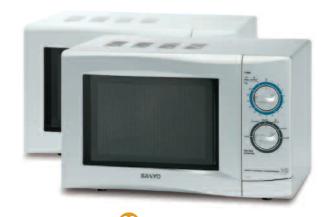

# A great range of microwaves

The new SANYO range of microwave ovens is available in a variety of sizes and finishes to suit any home. They are the perfect compliment to today's busy family, giving you the flexibility and speed to create a range of dishes.

### EM-SL50G ●●

Family Sized Stainless Steel Oven with Grill

- 25 Litres (0.9 cu ft)
- Stainless Steel Exterior
- 900W Microwave Power
- 1000W Quartz Grill
- ■8 Power Levels
- 99 min. Digital Timer

### EM-SL50S (SOLO OVEN) <sup>(</sup>●

Family Sized Stainless Steel Microwave Oven

- 25 Litres (0.9 cu ft)
- Stainless Steel Exterior
- 900W Microwave power
- ■10 Power Levels
- ■99 min. Digital Timer
- Speed & Weight Defrost
- 8 Auto Menus
- Child Lock
- External: 483 x 394 x 281 mm
- Internal: 364 x 341 x 232 mm